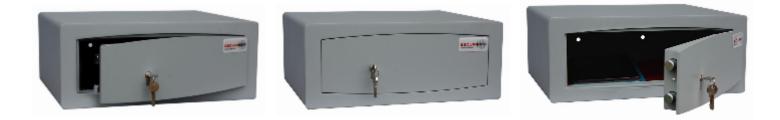

## Euro Vault - Key Locking

## **Euro Vault - Key Locking**

- £1,500 overnight cash cover (£15,000 valuables)
- 2mm Solid steel electrically welded body
- 4mm Thick door fitted with security 5-pin Euro profile cylinder & 2 keys
- 20mm Hardened steel locking bolts
- Use your own cylinder to incorporate the safe into an existing suited system
- Suitable for rear or floor fixing Bolts supplied
- Colour Metallic Dark Grey RAL7001