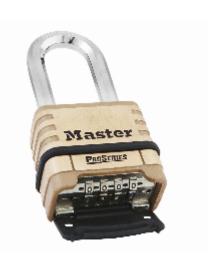

## Master Lock Proseries Brass Padlock 1175LHD Resettable Combination

## 1175LHD Pro Series 4-Digit Code

- Heavy duty lock designed for Commercial / Industrial applications
- 4 digit selectable pin tumbler combination offering 10,000 possible codes
- Brass body with octagonal Boron Carbide shackle
- Deadlocking mechanism protects against prying, shimming and rap attacks
- Dual ball locking mechanism resists pulling and prying
- Shackle seal and dial dust cover protect internal components and dials for trouble-free operation
- No reset tool required to change combination
- High security, rekeyable 5-pin cylinder with spool pins is virtually impossible to pick