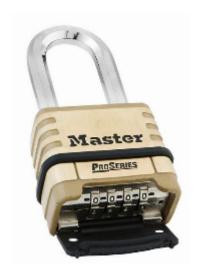

## Master Lock Proseries Brass Padlock 1175LHD Resettable Combination

## 1175LHD Pro Series 4-Digit Code

- Heavy duty lock designed for Commercial / Industrial applications
- 4 digit selectable pin tumbler combination offering 10,000 possible codes
- Brass body with octagonal Boron Carbide shackle
- Deadlocking mechanism protects against prying, shimming and rap attacks
- Dual ball locking mechanism resists pulling and prying
- Shackle seal and dial dust cover protect internal components and dials for trouble-free operation
- No reset tool required to change combination
- High security, rekeyable 5-pin cylinder with spool pins is virtually impossible to pick