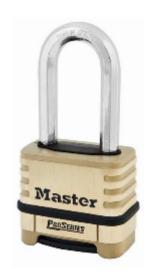

## Master Lock Proseries Brass Padlock 1175LHD Resettable Combination

## 1175LHD Pro Series 4-Digit Code

- Heavy duty lock designed for Commercial / Industrial applications
- 4 digit selectable pin tumbler combination offering 10,000 possible codes
- Brass body with octagonal Boron Carbide shackle
- Deadlocking mechanism protects against prying, shimming and rap attacks
- Dual ball locking mechanism resists pulling and prying
- Shackle seal and dial dust cover protect internal components and dials for trouble-free operation
- No reset tool required to change combination
- High security, rekeyable 5-pin cylinder with spool pins is virtually impossible to pick