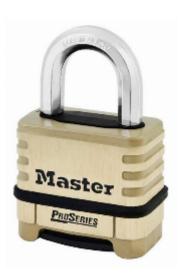

## Master Lock Proseries Brass Padlock 1175D Resettable Combination

## 1175D Pro Series 4-Digit Code

- Heavy duty lock designed for Commercial / Industrial applications
- 4 digit selectable pin tumbler combination offering 10,000 possible codes
- Brass body with octagonal Boron Carbide shackle
- 48mm wide brass body provides extra corrosion resistance in caustic, corrosive and salty environments
- Deadlocking mechanism protects against prying, shimming and rap attacks
- Dual ball locking mechanism resists pulling and prying
- Shackle seal and dial dust cover protect internal components and dials for trouble-free operation
- No reset tool required to change combination
- High security, rekeyable 5-pin cylinder with spool pins is virtually impossible to pick