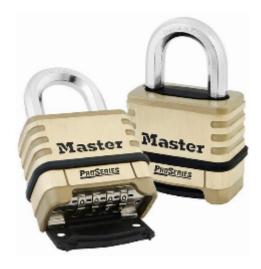

## Master Lock Proseries Brass Padlock 1175D Resettable Combination

## 1175D Pro Series 4-Digit Code

- Heavy duty lock designed for Commercial / Industrial applications
- 4 digit selectable pin tumbler combination offering 10,000 possible codes
- Brass body with octagonal Boron Carbide shackle
- 48mm wide brass body provides extra corrosion resistance in caustic, corrosive and salty environments
- Deadlocking mechanism protects against prying, shimming and rap attacks
- Dual ball locking mechanism resists pulling and prying
- Shackle seal and dial dust cover protect internal components and dials for trouble-free operation
- No reset tool required to change combination
- High security, rekeyable 5-pin cylinder with spool pins is virtually impossible to pick