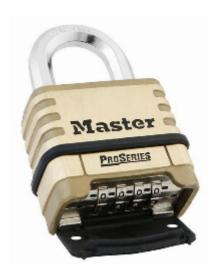

## Master Lock Proseries Brass Padlock 1175D Resettable Combination

## 1175D Pro Series 4-Digit Code

- Heavy duty lock designed for Commercial / Industrial applications
- 4 digit selectable pin tumbler combination offering 10,000 possible codes
- Brass body with octagonal Boron Carbide shackle
- 48mm wide brass body provides extra corrosion resistance in caustic, corrosive and salty environments
- Deadlocking mechanism protects against prying, shimming and rap attacks
- Dual ball locking mechanism resists pulling and prying
- Shackle seal and dial dust cover protect internal components and dials for trouble-free operation
- No reset tool required to change combination
- High security, rekeyable 5-pin cylinder with spool pins is virtually impossible to pick