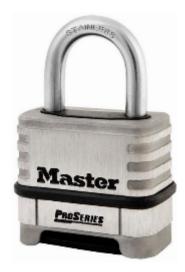

## Padlock 1174D Resettable

## 1174D Pro Series 4-Digit Code

- Heavy duty lock designed for Commercial / Industrial applications
- 4 digit selectable combination offering 10,000 possible codes
- Stainless steel body and shackle
- Deadlocking mechanism protects against prying, shimming and rap attacks
- Shackle seal and dial dust cover protect internal components and dials for trouble-free operation
- No reset tool required to change combination