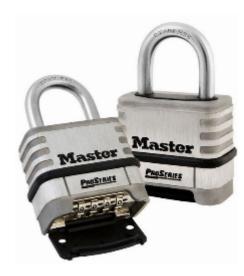

## Padlock 1174D Resettable

## 1174D Pro Series 4-Digit Code

- Heavy duty lock designed for Commercial / Industrial applications
- 4 digit selectable combination offering 10,000 possible codes
- Stainless steel body and shackle
- Deadlocking mechanism protects against prying, shimming and rap attacks
- Shackle seal and dial dust cover protect internal components and dials for trouble-free operation
- No reset tool required to change combination