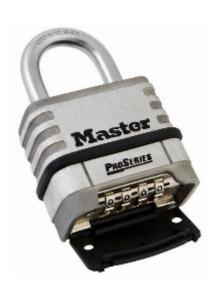

## Padlock 1174D Resettable

## 1174D Pro Series 4-Digit Code

- Heavy duty lock designed for Commercial / Industrial applications
- 4 digit selectable combination offering 10,000 possible codes
- Stainless steel body and shackle
- Deadlocking mechanism protects against prying, shimming and rap attacks
- Shackle seal and dial dust cover protect internal components and dials for trouble-free operation
- No reset tool required to change combination