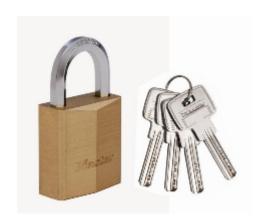

## Master Lock 1155D High Security Hexagonal Shackle Brass Padlock

## 1155D Hexagonal Shackle

- Extra thick corrosion resistant brass body
- Double locking hexagonal hardened steel shackle
- Supplied with 4 keys
- For indoor or outdoor use
- Dual locking levers for added protection from prying and hammering
- 6-pin high security cylinder for maximum pick resistance
- Limited Lifetime Warranty