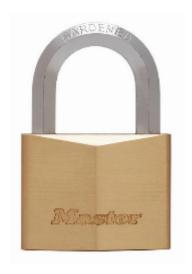

## Master Lock 1145D High Security Hexagonal Shackle Brass Padlock

## 1145D Hexagonal Shackle

- Extra thick corrosion resistant brass body
- Double locking hexagonal hardened steel shackle
- Supplied with 4 keys
- For indoor or outdoor use
- Dual locking levers for added protection from prying and hammering
- 6-pin high security cylinder for maximum pick resistance
- Limited Lifetime Warranty