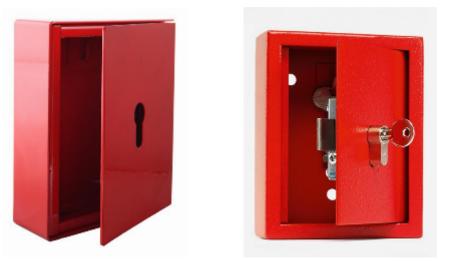

## SECURIKEY®

Solid Fronted Emergency Key Box Prepared For Euro Profile Cylinder

## Solid Front Prepared For Euro Cylinder K1

- Solid Fronted Emergency Key Box with Euro Profile lock case
- Constructed from steel
- Designed to hold a key for emergency use
- Can only be accessed by an authorised person
- Cylinder not included, use your own cylinder to incorporate the cabinet into an existing suited system
- Cylinder can be easily changed in seconds to ensure total security
- High visibility scratch resistant red finish