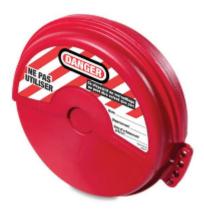

## 482 Rotating Gate Valve Lockout: 64mm - 170mm Dia.

## 482 Rotating Gate Valve Lockout: 64-170mm Dia.

- Outward/inward rotation allows for easier installation and storage
- Surrounds the valve operating handle to protect against accidental valve opening
- Rotating design allows for easier installation in confined space applications
- Each size rotates into itself and nests into the next larger size to save space in safety tool boxes
- Center knockout can be removed for rising stem gate valves
  Multiple workers can apply their personal safety locks
- Complete with high-visibility permanent safety labels (English, French & Spanish) that can be written-on to identify the responsible person, then erased for the next job
- Tough, lightweight, dielectric Zenex thermoplastic bodies withstand chemicals
- Perform effectively in extreme conditions (temperature range: -50°F (-46°C) to 350°F (177°C)
- Fits 64mm to 170mm diameter valve handles