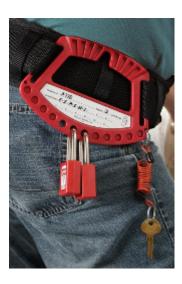

## Master Lock S125 Safety Padlock Caddy for Lockout Padlocks

- Ideal for employees who need to carry out multiple isolation's
- Protect your employees life during maintenance by isolating energy sources in your plant
- Keeps hands free and improves efficiency
- Holds safety padlocks near lockout point
- Helps ensure all locations are addressed
- Holds up to 12 safety padlocks
- Complete with high-visibility permanent product labels (English, French & Spanish)
- Belt Loops or can be hung up, ergonomic handle and key ring included
- LIMITED LIFETIME WARRANTY