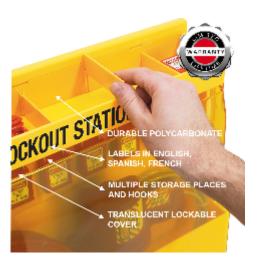

## S1850 Lockout Station - Filled

- ° Large capacity lockout station holds departmental lockout needs
- ° 8 hanger clips holds 2 padlocks or lockout hasps each
- ° Holes provided along with bottom for optional peg hook hangers to hang bulky devices
- $^{\circ}$  Lockable use a combination padlock to limit access to authorised employees
- ° Protect your employees life during maintenance by isolating energy sources in your plant
- Unfilled compact lockout center locates machine specific lockout devices and padlocks near a lockout point
- ° Durable polycarbonate construction for years of use in corrosive environments, adapted for ATEX sites
- ° Included are:
- 6 410 Red padlocks
- 1 420 Hasp
- 1 427 Hasp
- 1 2005S compact plug prong lockout
- 1 488 plug cover
- 2 491B circuit breakers
- 4 493B circuit breakers
- 2 496B wall switch covers
- 2 Packs 497A safety tags