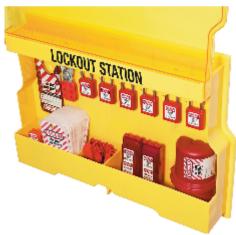

## Master Lock S1850 Lockout Station with Cover and 8 Hooks

## S1850 Lockout Station - Filled

- ° Large capacity lockout station holds departmental lockout needs
- ° 8 hanger clips holds 2 padlocks or lockout hasps each
- ° Holes provided along with bottom for optional peg hook hangers to hang bulky devices
- $^{\circ}$  Lockable use a combination padlock to limit access to authorised employees
- ° Protect your employees life during maintenance by isolating energy sources in your plant
- Unfilled compact lockout center locates machine specific lockout devices and padlocks near a lockout point
- ° Durable polycarbonate construction for years of use in corrosive environments, adapted for ATEX sites
- ° Included are:
- 6 410 Red padlocks
- 1 420 Hasp
- 1 427 Hasp
- 1 2005S compact plug prong lockout
- 1 488 plug cover
- 2 491B circuit breakers
- 4 493B circuit breakers
- 2 496B wall switch covers
- 2 Packs 497A safety tags