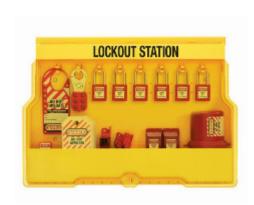

## Master Lock S1850 Lockout Station with Cover and 8 Hooks

## S1850 Lockout Station - Filled

- ° Large capacity lockout station holds departmental lockout needs
- ° 8 hanger clips holds 2 padlocks or lockout hasps each
- ° Holes provided along with bottom for optional peg hook hangers to hang bulky devices
- $^{\circ}$  Lockable use a combination padlock to limit access to authorised employees
- ° Protect your employees life during maintenance by isolating energy sources in your plant
- Unfilled compact lockout center locates machine specific lockout devices and padlocks near a lockout point
- ° Durable polycarbonate construction for years of use in corrosive environments, adapted for ATEX sites
- ° Included are:
- 6 410 Red padlocks
- 1 420 Hasp
- 1 427 Hasp
- 1 2005S compact plug prong lockout
- 1 488 plug cover
- 2 491B circuit breakers
- 4 493B circuit breakers
- 2 496B wall switch covers
- 2 Packs 497A safety tags