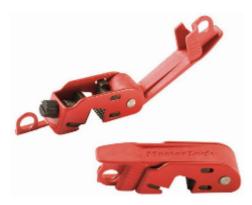

## 493B Grip Tight Circuit Breaker Lockout

- Fits standard height and tie-bar toggles typically found on 120 and 240 volt breakers
- Innovative patent-pending Grip Tight design effectively locks out circuit breakers
- Adjust to breaker with simple thumb turn and then close clamping handle for a tight grip on the toggle
- Great strength with univeral fit
- Compact device is easy to carry and easy to store
- Accepts all American Lock and Master Lock safety padlock shackles and lockout hasp diameters
- Durable construction with powder coated steel and reinforced polymer for operation in harsh environments