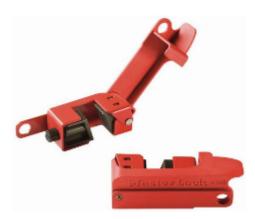

## **491B Grip Tight Circuit Breaker Lockout**

## **491B Grip Tight Circuit Breaker Lockout**

- Fits wide or tall breaker toggles typically found on hi-voltage/hi-amperage breakers
- Innovative patent-pending Grip Tight design effectively locks out circuit breakers
- Adjust to breaker with simple thumb turn and then close clamping handle for a tight grip on the toggle
- Great strength with univeral fit
- Compact device is easy to carry and easy to store
- Accepts all American Lock and Master Lock safety padlock shackles and lockout hasp diameters
- Durable construction with powder coated steel and reinforced polymer for operation in harsh environments