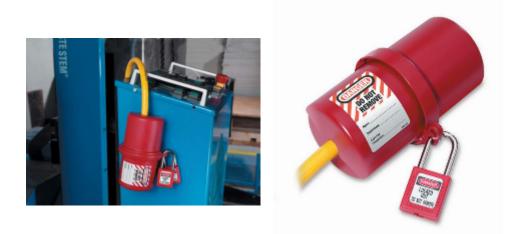

## **488 Rotating Large Electrical Plug Lockout**

- Outward/inward rotation allows for easier application & storage
- Surrounds the electrical plug and protects against accidental reconnection
- Rotating design allows for easier installation in confined space applications
- Complete with high-visibility permanent safety labels (English, French & Spanish)
- Tough, lightweight, dielectric Zenex thermoplastic bodies withstands chemicals
- Performs effectively in extreme conditions (temperature range -50°F (-46°C) to +350°F (177°C)
- For electrical plug sizes up to 76mm diameter x 152mm with cord dia. up to 19mm
- Used with most 220 and many 550-volt plugs)