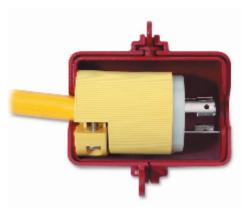

## **487 Rotating Electrical Plug Lockout**

- Outward/inward rotation allows for easier application & storage
- Surrounds the electrical plug and protects against accidental reconnection
- Rotating design allows for easier installation in confined space applications
- Complete with high-visibility permanent safety labels (English, French & Spanish)
- Tough, lightweight, dielectric Zenex thermoplastic bodies withstands chemicals
- Performs effectively in extreme conditions (temperature range -50°F (-46°C) to +350°F (177°C)
- For electrical plug sizes up to 57mm diameter x 83mm with cord dia. up to 19mm
- Can be used on most 110 and many 220-volt plugs