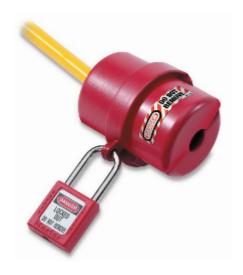

## **487 Rotating Electrical Plug Lockout**

- Outward/inward rotation allows for easier application & storage
- Surrounds the electrical plug and protects against accidental reconnection
- Rotating design allows for easier installation in confined space applications
- Complete with high-visibility permanent safety labels (English, French & Spanish)
- Tough, lightweight, dielectric Zenex thermoplastic bodies withstands chemicals
- Performs effectively in extreme conditions (temperature range -50°F (-46°C) to +350°F (177°C)
- For electrical plug sizes up to 57mm diameter x 83mm with cord dia. up to 19mm
- Can be used on most 110 and many 220-volt plugs