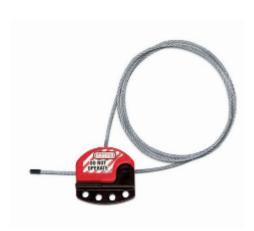

## S806 Cable Lockout 4mm x 1830mm

- 4mm diameter x 1830mm pull-tight cable adjusts for a secure fit every time
- Tough, lightweight Zenex thermoplastic body withstands chemicals
- Performs effectively in extreme conditions (-50°F to +300°F)
- Includes high-visibility, re-usable, write-on safety labels (English, French & Spanish)
- Identify the responsible person, then erase for the next job
- Also available to order from 610mm to 15.25 metres (priced on application minimum order quantity may apply)