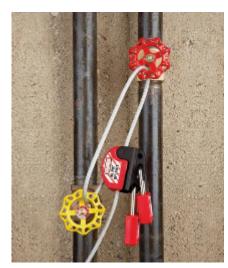

## S806 Cable Lockout 4mm x 1830mm

- 4mm diameter x 1830mm pull-tight cable adjusts for a secure fit every time
- Tough, lightweight Zenex thermoplastic body withstands chemicals
- Performs effectively in extreme conditions (-50°F to +300°F)
- Includes high-visibility, re-usable, write-on safety labels (English, French & Spanish)
- Identify the responsible person, then erase for the next job
- Also available to order from 610mm to 15.25 metres (priced on application minimum order quantity may apply)