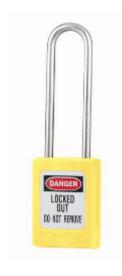

## **S31LT 6-Pin Yellow Zenex Safety Padlock**

## **S31LT 6-Pin Yellow Zenex**

- Used in conjunction with lockout hasps for the isolation of machinery, plant & switchgear.
- Choice of 9 different colours for ease of identification
- Durable, lightweight, non-conductive Zenex lock body
- Customize on-site with permanent, write-on labels
- Precise 6-pin tumbler mechanism offers 40,000 differs
- Key retaining-ensures that padlock is not left unlocked
- Supplied with 1 key per lock