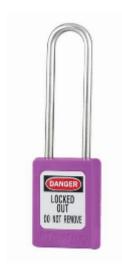

## **S31LT 6-Pin Purple Zenex Safety Padlock**

## **S31LT 6-Pin Purple Zenex**

- Used in conjunction with lockout hasps for the isolation of machinery, plant & switchgear
- Choice of 9 different colours for ease of identification
- Durable, lightweight, non-conductive Zenex lock body
- Customize on-site with permanent, write-on labels
- Precise 6-pin tumbler mechanism offers 40,000 differs
- Key retaining-ensures that padlock is not left unlocked
- Supplied with 1 key per lock

## **Specification**

| SKU                                 | 31SLT/PUR |
|-------------------------------------|-----------|
| Weight                              | 0.104kg   |
| Shackle Diameter                    | 4.7mm     |
| <b>Horizontal Shackle Clearance</b> | 16mm      |
| Vertical Shackle Clearance          | 76mm      |
| Body Width                          | 35mm      |