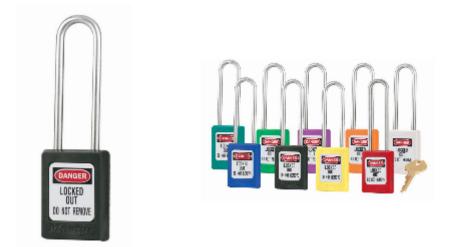

## S31LT 6-Pin Black Zenex Safety Padlock

## S31LT 6-Pin Black Zenex

- Used in conjunction with lockout hasps for the isolation of machinery, plant & switchgear
- Choice of 9 different colours for ease of identification
- Durable, lightweight, non-conductive Zenex lock body
- Customize on-site with permanent, write-on labels
- Precise 6-pin tumbler mechanism offers 40,000 differs
- Key retaining-ensures that padlock is not left unlocked
- Supplied with 1 key per lock

## **Specification**

| SKU                          | 31SLT/BLK |
|------------------------------|-----------|
| Weight                       | 0.104kg   |
| Shackle Diameter             | 4.7mm     |
| Horizontal Shackle Clearance | 16mm      |
| Vertical Shackle Clearance   | 76mm      |
| Body Width                   | 35mm      |