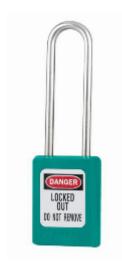

## **S31LT 6-Pin Teal Zenex Safety Padlock**

## **S31LT 6-Pin Teal Zenex**

- Used in conjunction with lockout hasps for the isolation of machinery, plant & switchgear
- Choice of 9 different colours for ease of identification
- Durable, lightweight, non-conductive Zenex lock body
- Customize on-site with permanent, write-on labels
- Precise 6-pin tumbler mechanism offers 40,000 differs
- Key retaining-ensures that padlock is not left unlocked
- Supplied with 1 key per lock

## **Specification**

| SKU                          | 31SLT/TEA |
|------------------------------|-----------|
| Weight                       | 0.104kg   |
| Shackle Diameter             | 4.7mm     |
| Horizontal Shackle Clearance | 16mm      |
| Vertical Shackle Clearance   | 76mm      |
| Body Width                   | 35mm      |