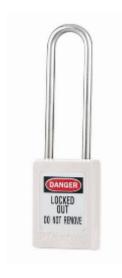

## **S31LT 6-Pin White Zenex Safety Padlock**

## **S31LT 6-Pin White Zenex**

- Used in conjunction with lockout hasps for the isolation of machinery, plant & switchgear
- Choice of 9 different colours for ease of identification
- Durable, lightweight, non-conductive Zenex lock body
- Customize on-site with permanent, write-on labels
- Precise 6-pin tumbler mechanism offers 40,000 differs
- Key retaining-ensures that padlock is not left unlocked
- Supplied with 1 key per lock