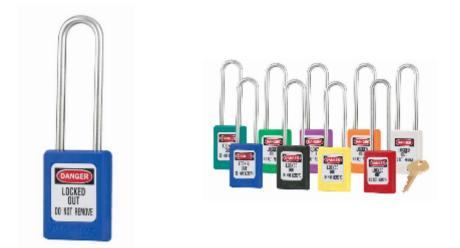

## S31LT 6-Pin Blue Zenex Safety Padlock

## S31LT 6-Pin Blue Zenex

- Used in conjunction with lockout hasps for the isolation of machinery, plant & switchgear
- Choice of 9 different colours for ease of identification
- Durable, lightweight, non-conductive Zenex lock body
- Customize on-site with permanent, write-on labels
- Precise 6-pin tumbler mechanism offers 40,000 differs
- Key retaining-ensures that padlock is not left unlocked
- Supplied with 1 key per lock

## **Specification**

| SKU                          | 31SLT/BLU |
|------------------------------|-----------|
| Weight                       | 0.104kg   |
| Shackle Diameter             | 4.7mm     |
| Horizontal Shackle Clearance | 16mm      |
| Vertical Shackle Clearance   | 76mm      |
| Body Width                   | 35mm      |