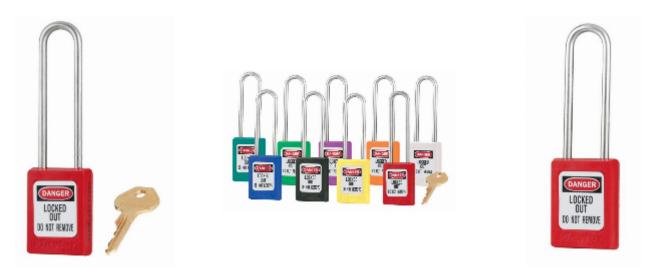

## S31LT 6-Pin Red Zenex Safety Padlock

## S31LT 6-Pin Red Zenex

- Used in conjunction with lockout hasps for the isolation of machinery, plant & switchgear
- Choice of 9 different colours for ease of identification
- Durable, lightweight, non-conductive Zenex lock body
- Customize on-site with permanent, write-on labels
- Precise 6-pin tumbler mechanism offers 40,000 differs
- Key retaining-ensures that padlock is not left unlocked
- Supplied with 1 key per lock

## **Specification**

| SKU                          | 31SLT/R |
|------------------------------|---------|
| Weight                       | 0.104kg |
| Shackle Diameter             | 4.7mm   |
| Horizontal Shackle Clearance | 16mm    |
| Vertical Shackle Clearance   | 76mm    |
| Body Width                   | 35mm    |