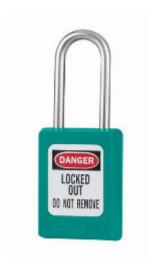

## S31 6-Pin Teal Zenex Safety Padlock

## S31 6-Pin Teal Zenex

- Used in conjunction with lockout hasps for the isolation of machinery, plant & switchgear
- Choice of 9 different colours for ease of identification
- Durable, lightweight, non-conductive Zenex lock body
- Customize on-site with permanent, write-on labels
- Precise 6-pin tumbler mechanism offers 40,000 differs
- Key retaining-ensures that padlock is not left unlocked
- Supplied with 1 key per lock