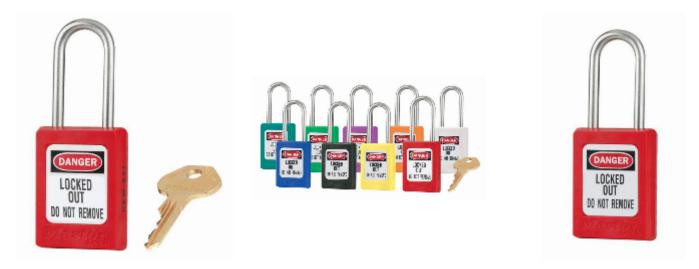

## S31 6-Pin Red Zenex Safety Padlock

## S31 6-Pin Red Zenex

- Used in conjunction with lockout hasps for the isolation of machinery, plant & switchgear
- Choice of 9 different colours for ease of identification
- Durable, lightweight, non-conductive Zenex lock body
- Customize on-site with permanent, write-on labels
- Precise 6-pin tumbler mechanism offers 40,000 differs
- Key retaining-ensures that padlock is not left unlocked
- Supplied with 1 key per lock

## **Specification**

| SKU                          | 31S/R   |
|------------------------------|---------|
| Weight                       | 0.095kg |
| Shackle Diameter             | 4.7mm   |
| Horizontal Shackle Clearance | 16mm    |
| Vertical Shackle Clearance   | 38mm    |
| Body Width                   | 35mm    |