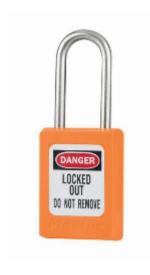

## S31 6-Pin Orange Zenex Safety Padlock

## **S31 6-Pin Orange Zenex**

- Used in conjunction with lockout hasps for the isolation of machinery, plant & switchgear
- Choice of 9 different colours for ease of identification
- Durable, lightweight, non-conductive Zenex lock body
- Customize on-site with permanent, write-on labels
- Precise 6-pin tumbler mechanism offers 40,000 differs
- Key retaining-ensures that padlock is not left unlocked
- Supplied with 1 key per lock