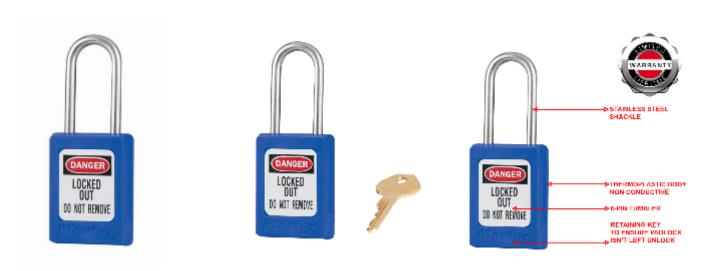

## **Master Lock S31BLU Thermoplastic Safety Padlock**

- Used in conjunction with lockout hasps for the isolation of machinery, plant & switchgear
- Choice of 9 different colours for ease of identification
- Durable, lightweight, non-conductive Zenex lock body
- Lightweight thermoplastic body
- Customize on-site with permanent, write-on labels
- Precise 6-pin tumbler mechanism offers 40,000 differs
- Key retaining-ensures that padlock is not left unlocked
- Supplied with 1 key per lock
- Protect your employees life during maintenance by isolating energy sources in your plant
- LIMITED LIFETIME WARRANTY