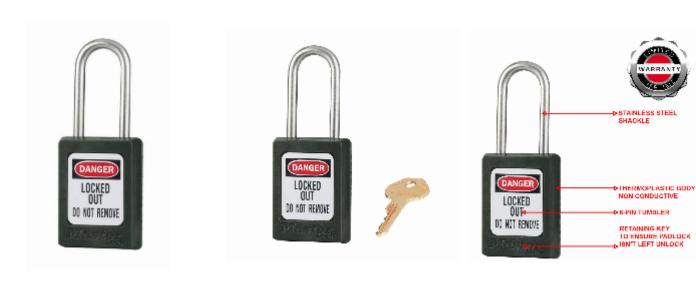

## Master Lock S31BLK Thermoplastic Safety Padlock Black, Shackle

## **Master Lock S31BLK Thermoplastic Safety Padlock**

- Used in conjunction with lockout hasps for the isolation of machinery, plant & switchgear
- Choice of 9 different colours for ease of identification
- Durable, lightweight, non-conductive Zenex lock body
- Lightweight thermoplastic body
- Customize on-site with permanent, write-on labels
- Precise 6-pin tumbler mechanism offers 40,000 differs
- Key retaining-ensures that padlock is not left unlocked
- Supplied with 1 key per lock
- Protect your employees life during maintenance by isolating energy sources in your plant
- LIMITED LIFETIME WARRANTY