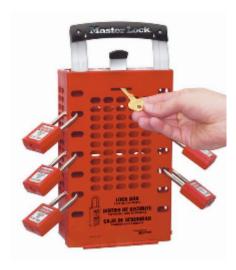

## 503/R Red Group Lockout Box

## 503/R Red Group Lockout Box

- Storage device captures keys for effective lockout of large equipment
- Exclusive Latch Tight feature ensures that keys cannot be accessed until the last lock is removed
- Durable powder-coated red finish with stainless steel handle
- Integrated storage organizes up to 12 keys or hundreds of bulk keys
- Dual application wall mount or portable
- Up to 14 workers can apply their personal safety padlocks or hasps
- Sturdy carrying handle for portable use, or can be secured to any flat surface (fixings not included)

## **Specification**

| SKU    | 503/R   |
|--------|---------|
| Weight | 1.882kg |