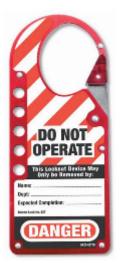

## 427RED Labelled Lockout Hasp

## 427RED Labelled Lockout Hasp

- Red lockout with tagout identification for multiple workers
- Features an easy-to-apply 'snap-on' advantage with its spring-loaded locking arm
- Fits more lockout points than alternative rivet-hinge labeled lockout hasp
- Anodized aluminum and stainless steel construction for combined corrosion-resistance and strength
- Complete with high visibility, re-usable write-on safety labels (English, French & Spanish) identify the responsible person, then erase for the next job
- Holds up to 5 padlocks
- Jaw Dimensions: 44 x 54mm