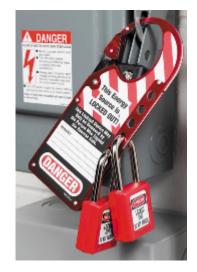

## 427RED Labelled Lockout Hasp

## 427RED Labelled Lockout Hasp

- Red lockout with tagout identification for multiple workers
- Features an easy-to-apply 'snap-on' advantage with its spring-loaded locking arm
- Fits more lockout points than alternative rivet-hinge labeled lockout hasp
- Anodized aluminum and stainless steel construction for combined corrosion-resistance and strength
- Complete with high visibility, re-usable write-on safety labels (English, French & Spanish) identify the responsible person, then erase for the next job
- Holds up to 5 padlocks
- Jaw Dimensions: 44 x 54mm