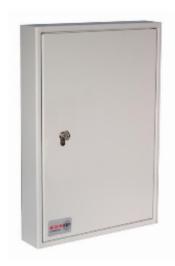

## System 100/PHZ with Euro profile cylinder deadlock

## System 100/PHZ Euro Cylinder

- 1.5mm steel cabinet with flush closing rim to resist forced entry
- Adjustable colour coded and numbered hook bars allow the layout to be customised
- Ingenious key tabs are designed to hang so that the number is always visible
- Key locations can be recorded on the control index which is removable for added security\*
- Ingenious key tabs are designed to hang so that the number is always visible
- Closed loops included for use with optional security seals
- Supplied with Euro profile cylinder security lock and 2 keys
- Use your own cylinder to incorporate the cabinet into an existing suited system
- Cylinder can be easily changed in seconds to ensure total security
- Durable Light Grey paint finish will suit most environments