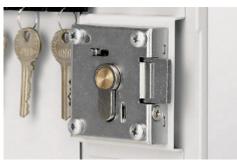

## System 100/PHZ Euro Cylinder

- 1.5mm steel cabinet with flush closing rim to resist forced entry
- Adjustable colour coded and numbered hook bars allow the layout to be customised
- Ingenious key tabs are designed to hang so that the number is always visible
- Key locations can be recorded on the control index which is removable for added security\*
- Ingenious key tabs are designed to hang so that the number is always visible
- Closed loops included for use with optional security seals
- Supplied with Euro profile cylinder security lock and 2 keys
- Use your own cylinder to incorporate the cabinet into an existing suited system
- Cylinder can be easily changed in seconds to ensure total security
- Durable Light Grey paint finish will suit most environments