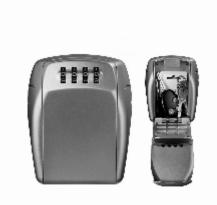

## Master Lock 5415D Key Lock Box - Wall Mount Key Safe

## **5415D Key Lock Box**

- Suitable for a wide variety of applications including: Holiday homes and caravan parks
- Care Homes, domestic home care worker access
- Domestic use spare key, afterschool access, neighbour access
- Caretaker and supervisor access in schools, hospitals and colleges
- Car park attendants, building sites
- Solid Zinc body to resist against hammering or sawing
- Weather resistant suitable for outdoor use
- 4-digit programmable combination offering 10,000 possible codes
- Wider spaced dials for ease of use
- Protective plastic door
- Simple installation (mounting kit included)
- Limited Lifetime Warranty