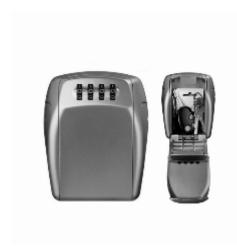

## Master Lock 5415D Key Lock Box - Wall Mount Key Safe

## **5415D Key Lock Box**

- Suitable for a wide variety of applications including: Holiday homes and caravan parks
- Care Homes, domestic home care worker access
- Domestic use spare key, afterschool access, neighbour access
- Caretaker and supervisor access in schools, hospitals and colleges
- Car park attendants, building sites
- Solid Zinc body to resist against hammering or sawing
- Weather resistant suitable for outdoor use
- 4-digit programmable combination offering 10,000 possible codes
- Wider spaced dials for ease of use
- Protective plastic door
- Simple installation (mounting kit included)
- Limited Lifetime Warranty