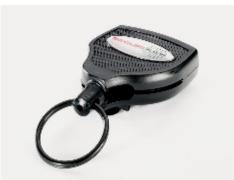

## RHDK-HD Super 48 Key Reel - 900mm Kevlar ® Cord - Spring Clip Fixing

## Super 48 Key Reel - Extra Heavy Duty

- Rugged deluxe extra heavy duty self-retracting key reel
- Ideal for heavy items, such as larger bunches of keys or hand tools
- Polycarbonate casing with 900mm of high strength Kevlar ® cord
- Spring clip fixing for attachment to belt, waistband or handbag
- Includes pin for conversion to belt loop fixing
- Unique ball & socket feature transfers the weight to the wearer
- Will carry up to 370g or 22 keys (approx)