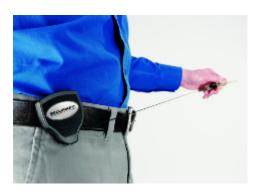

## Super 48 Key Reel - Extra Heavy Duty

- Rugged deluxe extra heavy duty self-retracting key reel
- Ideal for heavy items, such as larger bunches of keys or hand tools
- Polycarbonate casing with 900mm of high strength Kevlar ® cord
- Spring clip fixing for attachment to belt, waistband or handbag
- Includes pin for conversion to belt loop fixing
- Unique ball & socket feature transfers the weight to the wearer
- Will carry up to 370g or 22 keys (approx)