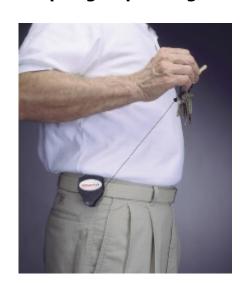

## Super 48 Key Reel - Extra Heavy Duty

- Rugged deluxe extra heavy duty self-retracting key reel
- Ideal for heavy items, such as larger bunches of keys or hand tools
- Polycarbonate casing with 900mm of high strength Kevlar ® cord
- Spring clip fixing for attachment to belt, waistband or handbag
- Includes pin for conversion to belt loop fixing
- Unique ball & socket feature transfers the weight to the wearer
- Will carry up to 370g or 22 keys (approx)