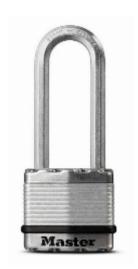

## Master Lock M1EURDLJ Excell Padlock 64mm Long Shackle

## **Excell M1EURDLJ**

- Laminated steel core for higher strength
- Stainless steel & zinc outer sleeve for weather resistance
- Exclusive octagonal boron-carbide shackle for maximum cut resistance
- Double deadbolt locking for added protection from prying and hammering
- 4-pin cylinder
- 4 Keys Supplied
- For indoor and outdoor use
- Reinforced body bumper for scratch resistance
- Limited Lifetime Warranty