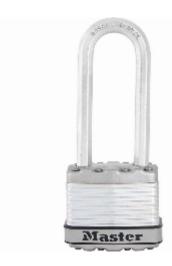

## Master Lock M1EURDLJ Excell Padlock 64mm Long Shackle

## **Excell M1EURDLJ**

- Laminated steel core for higher strength
- Stainless steel & zinc outer sleeve for weather resistance
- Exclusive octagonal boron-carbide shackle for maximum cut resistance
- Double deadbolt locking for added protection from prying and hammering
- 4-pin cylinder
- 4 Keys Supplied
- For indoor and outdoor use
- Reinforced body bumper for scratch resistance
- Limited Lifetime Warranty