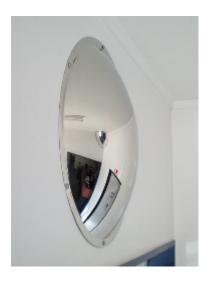

## Stainless Steel Wall Dome Mirror - 500mm

Secured by Design

**Police Preferred Specification** 

## **Stainless Steel Wall Dome Mirror - 500mm**

- Unbreakable wall mounted dome gives 180 degrees of vision
- Prevents surprise attacks and collisions
- Highly polished stainless steel face will resist repeated blows
- Ideal for use in areas prone to vandalism such as subway / underpass locations, underground corridors and in multi-storey car parks
- Suitable for use in food processing / preparation areas
- If attacked with graffiti / spray paint, this can be easily removed with solvents