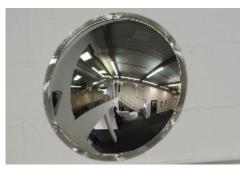

## Stainless Steel Wall Dome Mirror - 500mm

Secured by Design

**Police Preferred Specification** 

## **Stainless Steel Wall Dome Mirror - 500mm**

- Unbreakable wall mounted dome gives 180 degrees of vision
- Prevents surprise attacks and collisions
- Highly polished stainless steel face will resist repeated blows
- Ideal for use in areas prone to vandalism such as subway / underpass locations, underground corridors and in multi-storey car parks
- Suitable for use in food processing / preparation areas
- If attacked with graffiti / spray paint, this can be easily removed with solvents