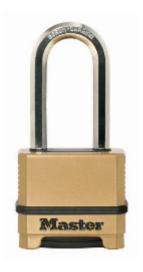

## Master Lock M175EURDLH Excell Combination Padlock 56mm

## **Excell M175EURDLH**

- Powder coated brass finish, zinc die-cast body for corrosion resistance
- Covered digits for a better protection against dust and water
- Double deadbolt locking for added protection from prying and hammering
- 4 digit selectable combination offering 10,000 possible codes
- Roller pin locking for maximum pick and pry resistance
- For indoor and outdoor use
- Large ergonomic dials
- Blind dial feature permit operation with gloves, in low light or complete darkness
- The hinged dial cover and shackle seal offers superior weather protection
- Reinforced body bumper protects against scratches
- Limited Lifetime Warranty

## **Specification**

| SKU                          | 175MEURDLH |
|------------------------------|------------|
| Weight                       | 0.421kg    |
| Shackle Diameter             | 9mm        |
| Horizontal Shackle Clearance | 25mm       |
| Vertical Shackle Clearance   | 51mm       |
| Body Width                   | 56mm       |