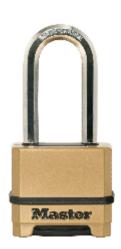

## Master Lock M175EURDLH Excell Combination Padlock 56mm

## **Excell M175EURDLH**

- Powder coated brass finish, zinc die-cast body for corrosion resistance
- Covered digits for a better protection against dust and water
- Double deadbolt locking for added protection from prying and hammering
- 4 digit selectable combination offering 10,000 possible codes
- Roller pin locking for maximum pick and pry resistance
- For indoor and outdoor use
- Large ergonomic dials
- Blind dial feature permit operation with gloves, in low light or complete darkness
- The hinged dial cover and shackle seal offers superior weather protection
- Reinforced body bumper protects against scratches
- Limited Lifetime Warranty

## **Specification**

| SKU                          | 175MEURDLH |
|------------------------------|------------|
| Weight                       | 0.421kg    |
| Shackle Diameter             | 9mm        |
| Horizontal Shackle Clearance | 25mm       |
| Vertical Shackle Clearance   | 51mm       |
| Body Width                   | 56mm       |