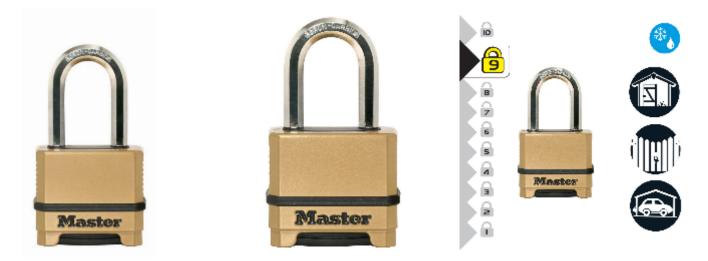

## **Excell M175EURDLF**

- Powder coated brass finish, zinc die-cast body for corrosion resistance
- Tough-Cut<sup>™</sup> octagonal boron-carbide shackle that is 50% harder than hardened steel
- Covered digits for a better protection against dust and water
- Double deadbolt locking for added protection from prying and hammering
- Roller pin locking for maximum pick and pry resistance
- 4 digit selectable combination offering 10,000 possible codes
- For indoor and outdoor use
- Large ergonomic dials
- Blind dial feature allows operation with gloves, in low light or complete darkness.
- Hinged dial cover and shackle seal offers superior weather protection
- Reinforced body bumper protects against scratches
- Limited Lifetime Warranty

## Specification

| ѕки                          | 175MEURDLF |
|------------------------------|------------|
| Weight                       | 0.395kg    |
| Shackle Diameter             | 9mm        |
| Horizontal Shackle Clearance | 25mm       |
| Vertical Shackle Clearance   | 38mm       |
| Body Width                   | 56mm       |