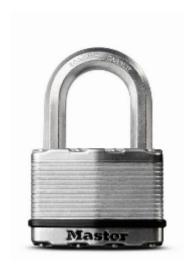

## Master Lock M15EURDLF Excell Padlock 64mm

## **Excell M15EURDLF**

- Laminated steel core for higher strength
- Stainless steel and zinc outer sleeve for weather resistance
- Laminated steel core for strength
- Exclusive octagonal boron-carbide shackle for maximum cut resistance
- Double deadbolt locking for added protection from prying and hammering
- 5-pin cylinder
- Supplied with 4 keys
- For indoor and outdoor use
- Limited Lifetime Warranty