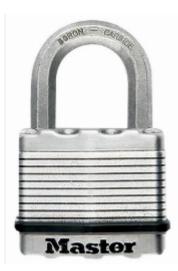

## Master Lock Excell Laminated Padlock 5MEURD

## **Excell 5MEURD**

- Laminated steel core for higher strength
- Stainless steel and zinc outer sleeve for weather resistance
- Exclusive octagonal boron-carbide shackle for maximum cut resistance
- Double deadbolt Ball-bearing locking mechanism for added protection from prying and hammering
- 4-pin cylinder for increased pick resistance
- Supplied with 4 keys
- For indoor and outdoor use
- Limited Lifetime Warranty

## **Specification**

| SKU                          | 5MEURD  |
|------------------------------|---------|
| Weight                       | 0.413kg |
| Shackle Diameter             | 9mm     |
| Horizontal Shackle Clearance | 24mm    |
| Vertical Shackle Clearance   | 25mm    |
| Body Width                   | 52mm    |