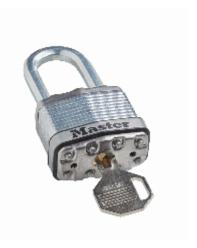

## **Excell M1EURDLF**

- Laminated steel core for higher strength
- Stainless steel and zinc outer sleeve for weather resistance
- Exclusive octagonal boron-carbide shackle for maximum cut resistance
- Double deadbolt locking for added protection from prying and hammering
- 4-pin cylinder
- Supplied with 4 keys
- For indoor and outdoor use
- Laminated steel core for strength
- Limited Lifetime Warranty