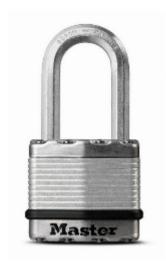

## Master Lock M1EURDLF Excell Padlock 45mm

## **Excell M1EURDLF**

- Laminated steel core for higher strength
- Stainless steel and zinc outer sleeve for weather resistance
- Exclusive octagonal boron-carbide shackle for maximum cut resistance
- Double deadbolt locking for added protection from prying and hammering
- 4-pin cylinder
- Supplied with 4 keys
- For indoor and outdoor use
- Laminated steel core for strength
- Limited Lifetime Warranty