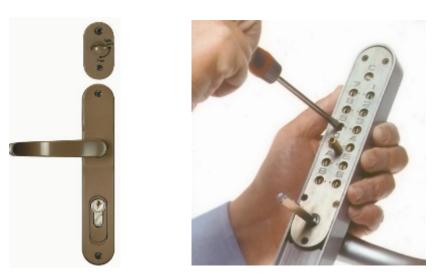

## Keylex 700 Bronze - Code Unit & Inside Lever For Timber Doors

## Keylex 700 - Code Unit & Inside Lever For Timber Doors - Dark Bronze

- Suitable for medium / heavy duty applications
- Prevents unauthorised entry to restricted areas
- Over 4,000 possible combination's Code can be changed in seconds
- Lever handle operation from both sides
- Stainless steel buttons will not indicate usage
- Operates with Euro DIN lockcase (60mm backset not included)
- Key override (Optional) to bypass code and for night time locking
- Mechanical operation no wiring or batteries required