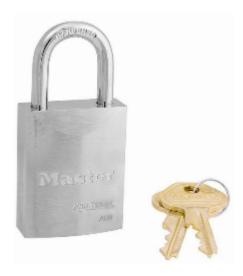

## Master Lock Padlock 7030 6-Pin 63mm wide ProSeries® solid steel rekeyable pin tumbler padlock, master keyed

## 7030 6-Pin Rekeyable

- 63mm round wide solid steel body
- Hardened boron alloy shackle for superior cut resistance
- Chrome rustproofing provides longer life
- ProSeries® Padlocks are designed for Commercial/Industrial applications
- 6-pin 'spool pin' cylinder to resist picking
- Dual deadbolt locking for extreme resistance to prying
- Supplied with 2 keys

## **Specification**

| SKU                                 | 7030    |
|-------------------------------------|---------|
| Weight                              | 0.289kg |
| Shackle Diameter                    | 6mm     |
| <b>Horizontal Shackle Clearance</b> | 25mm    |
| Vertical Shackle Clearance          | 27mm    |
| Body Width                          | 40mm    |