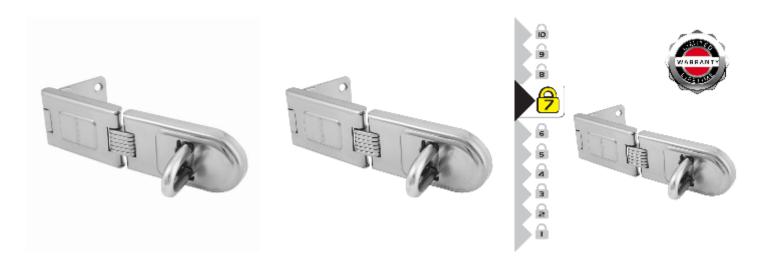

## 720EURD Hasp & Staple - Security

- Hard steel body, Zinc plated hardened steel for added strength and weatherability
- Hardened boron alloy locking eye resists cutting and sawing
- Hinge body conceals hinge pins and mounting hardware
- Concealed fixings to prevent prying
- Accepts shackle diameters up to 11mm
- Anti rust finish
- Mounting hardware included for easy installation
- Outdoor use, ideal to secure doors on cabinets, sheds, garages, fences, residential gates or storefronts
- Limited Lifetime Warranty