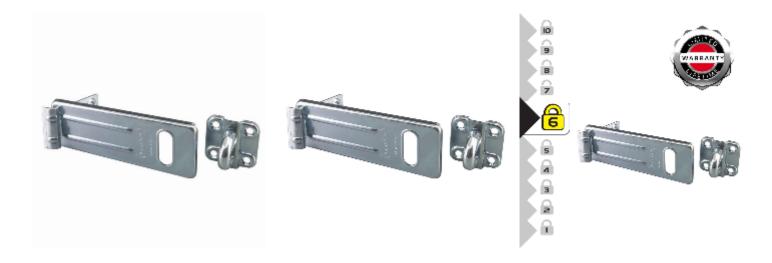

## 706EURD Hasp & Staple - Standard

- Hard steel body
- Hardened steel staple to resist cutting & sawing
- Zinc plated hardened steel for added strength and weatherability
- Hidden hinge pins
- Hardened steel locking eye for strong cut resistance
- Tamper proof hinge for pry resistance
- Concealed fixings to prevent prying
- Accepts shackle diameters up to 14mm
- Outdoor use, ideal to secure doors on cabinets, sheds, garages and residential gates
- Mounting hardware included for easy installation
- Limited Lifetime Warranty