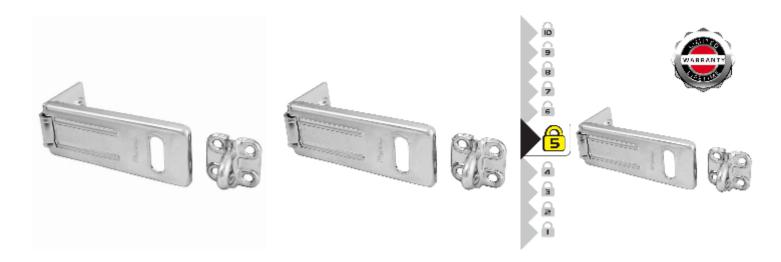

## Master Lock 703EURD Outdoor Door Padlock Hasp & Staple

## 703EURD Hasp & Staple - Standard

- Hard steel body
- Hardened steel staple to resist cutting & sawing
- Zinc plated hardened steel for added strength and weatherability
- Hidden hinge pins, Tamper proof hinge for pry resistance
- Hardened steel locking eye for strong cut resistance
- Concealed fixings to prevent prying
- Accepts shackle diameters up to 9mm
- Outdoor use, ideal to secure doors on cabinets, sheds, garages and residential gates
- Mounting hardware included for easy installation
- Limited Lifetime Warranty