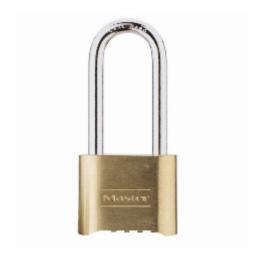

## Master Lock 175EURDLH 52mm Brass Combination Padlock

## 175EURDLH 4-Digit Code

- 4 digit selectable combination offering 10,000 possible codes
- Double locking hardened steel shackle
- For indoor or outdoor use
- CEN Insurance Approved Padlock
- Combination change key included
- Solid zinc body with brass finish for strength and weatherability
- 1 key included
- Limited Lifetime Warranty