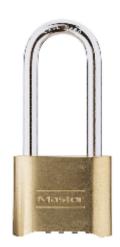

## Master Lock 175EURDLH 52mm Brass Combination Padlock

## 175EURDLH 4-Digit Code

- 4 digit selectable combination offering 10,000 possible codes
- Double locking hardened steel shackle
- For indoor or outdoor use
- CEN Insurance Approved Padlock
- Combination change key included
- Solid zinc body with brass finish for strength and weatherability
- 1 key included
- Limited Lifetime Warranty