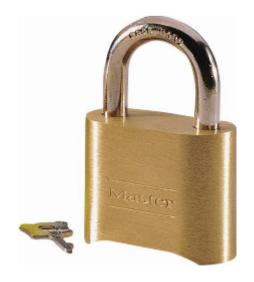

## Master Lock 175EURD Brass 52mm Combination Padlock

## 175EURD 4-Digit Code

- 4 digit selectable combination offering 10,000 possible codes
- Double locking hardened steel shackle
- For indoor or outdoor use
- CEN Insurance Approved Padlock
- Combination change key included
- Solid zinc body with brass finish for strength and weatherability
- Limited Lifetime Warranty