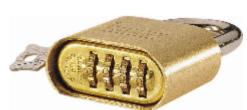

## 175EURD 4-Digit Code

- 4 digit selectable combination offering 10,000 possible codes
- Double locking hardened steel shackle
- For indoor or outdoor use
- CEN Insurance Approved Padlock
- Combination change key included
- Solid zinc body with brass finish for strength and weatherability
- Limited Lifetime Warranty