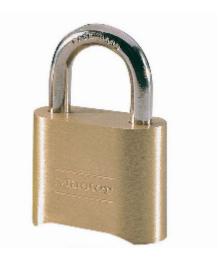

## Master Lock 175EURD Brass 52mm Combination Padlock

## 175EURD 4-Digit Code

- 4 digit selectable combination offering 10,000 possible codes
- Double locking hardened steel shackle
- For indoor or outdoor use
- CEN Insurance Approved Padlock
- Combination change key included
- Solid zinc body with brass finish for strength and weatherability
- Limited Lifetime Warranty