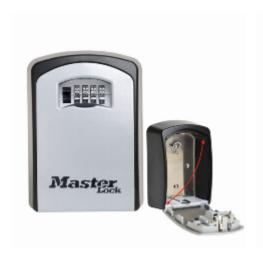

## Master Lock 5403EURD Key Lock Box - Wall Mount Key Safe

## **5403D Key Store Box Large**

- Large capacity ideal for bunches of keys and access control cards
- Ideal for use in commercial and domestic applications by construction workers, maintenance teams, district nurses, cleaning service employees, children after school etc...
- 4-digit programmable combination offering 10,000 possible codes
- Shutter door to protect combination dials from weather
- Aluminium cast body to resist against hammering or sawing
- Corrosion resistant suitable for outdoor use
- Prevents being "locked out"
- Easily mounts to most surfaces (Fixings provided)
- Limited Lifetime Warranty