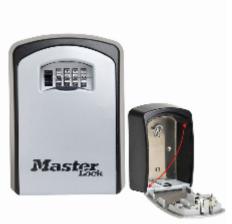

## Master Lock 5403EURD Key Lock Box - Wall Mount Key Safe

## **5403D Key Store Box Large**

- Large capacity ideal for bunches of keys and access control cards
- Ideal for use in commercial and domestic applications by construction workers, maintenance teams, district nurses, cleaning service employees, children after school etc...
- 4-digit programmable combination offering 10,000 possible codes
- Shutter door to protect combination dials from weather
- Aluminium cast body to resist against hammering or sawing
- Corrosion resistant suitable for outdoor use
- Prevents being "locked out"
- Easily mounts to most surfaces (Fixings provided)
- Limited Lifetime Warranty