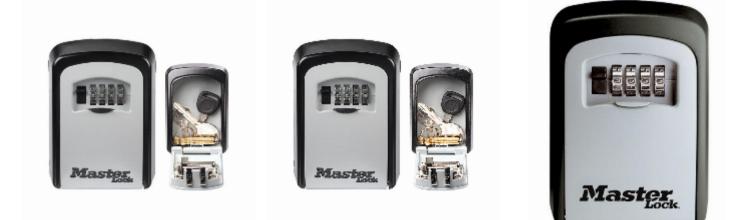

## Master Lock 5401EURD Combination Key Safe

- Ideal for use in commercial and domestic applications by construction workers, maintenance teams, district nurses, cleaning service employees, children after school etc...
- 4-digit programmable combination offering 10,000 possible codes
- Shutter door to protect combination dials from weather
- Aluminium cast body to resist against hammering or sawing
- Corrosion resistant suitable for outdoor use
- Prevents being "locked out"
- Easily mounts to most surfaces (Fixings provided)
- Limited Lifetime Warranty