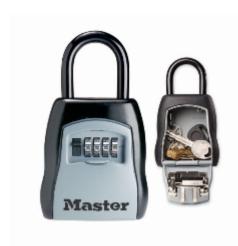

## **5400D Key Store Box Portable**

- Ideal for use in commercial and domestic applications by construction workers, maintenance teams, district nurses, cleaning service employees, children after school etc...
- 4-digit programmable combination offering 10,000 possible codes
- Shutter door to protect combination dials from weather
- Shackle feature for maximum flexibility of use
- Aluminium cast body to resist against hammering or sawing
- ABS vinyl plastic cover protects against scratches
- Corrosion resistant suitable for outdoor use
- Prevents being "locked out"
- Limited Lifetime Warranty