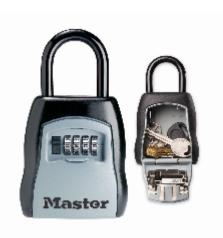

## **5400D Key Store Box Portable**

- Ideal for use in commercial and domestic applications by construction workers, maintenance teams, district nurses, cleaning service employees, children after school etc...
- 4-digit programmable combination offering 10,000 possible codes
- Shutter door to protect combination dials from weather
- Shackle feature for maximum flexibility of use
- Aluminium cast body to resist against hammering or sawing
- ABS vinyl plastic cover protects against scratches
- Corrosion resistant suitable for outdoor use
- Prevents being "locked out"
- Limited Lifetime Warranty