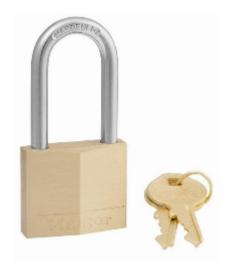

## Master Lock 140EURDLF Brass 40mm Padlock

## 140LFD 4-Pin

- Corrosion resistant brass body
- Double locking hardened steel shackle 6mm in diameter and 38mm long
- Supplied with 2 keys
- For indoor or outdoor use
- 4-pin cylinder for increased pick resistance
- Dual locking levers for added protection from prying and hammering
- Limited Lifetime Warranty

## **Specification**

| SKU                                 | 140LFD  |
|-------------------------------------|---------|
| Weight                              | 0.154kg |
| Shackle Diameter                    | 6mm     |
| <b>Horizontal Shackle Clearance</b> | 21mm    |
| Vertical Shackle Clearance          | 38mm    |
| Body Width                          | 40mm    |